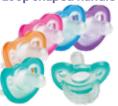

# Safer & More Comfortable

The Latest Innovation in Pacifiers from the Inventor of GumDrop® & Soothie®

- Used in Hospitals 3 Sizes 6 Colors
- Unscented & Vanilla Scent