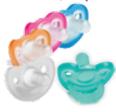

#### Newborn

- For babies without teeth.
- Loop shaped handle with nubs.

## Plus+

- For babies beginning to teethe.
- Stronger silicone nipple to last longer.
- Same size, shape & handle as JollyPop Newborn.