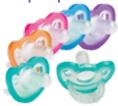

# Safer & More Comfortable

The Latest Innovation in Pacifiers from the Inventor of GumDrop® & Soothie®

- Used in Hospitals 3 Sizes 6 Colors
- Unscented & Vanilla Scent