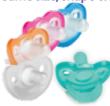

#### Newborn

- For babies without teeth.
- Loop shaped handle with nubs.

## Plus+

- For babies beginning to teethe.
- Stronger silicone nipple to last longer.
- Same size, shape & handle as JollyPop Newborn.